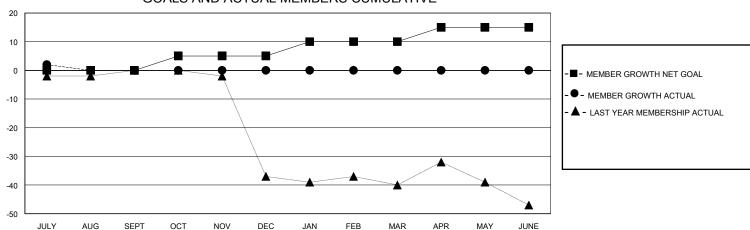

## GOALS AND ACTUAL MEMBERS CUMULATIVE

| DROPPED CLUBS: 0 |   | 3 CLUBS OF 52 ADDED 1 OR MORE<br>NEW MEMBERS | GENDER DISTRIBUTION        |              |     |
|------------------|---|----------------------------------------------|----------------------------|--------------|-----|
|                  |   | NEW MEMBERS                                  | MALE                       | 971 (68.62%) |     |
|                  |   |                                              | FEMALE                     | 444 (31.38%) |     |
| DROPPED MEMBERS  |   |                                              |                            |              |     |
| DECEASED         | 0 | CLICK HERE FOR CUMULATIVE                    | TOTAL FAMILY UNIT MEMBERS  |              | 363 |
| CLUB CANCELLED   | 0 | MEMBERSHIP DATA                              | FAMILY MEMBERS PAYING HALF |              | 404 |
| OTHER            | 2 |                                              |                            |              | 184 |
| TOTAL            | 2 |                                              |                            |              |     |